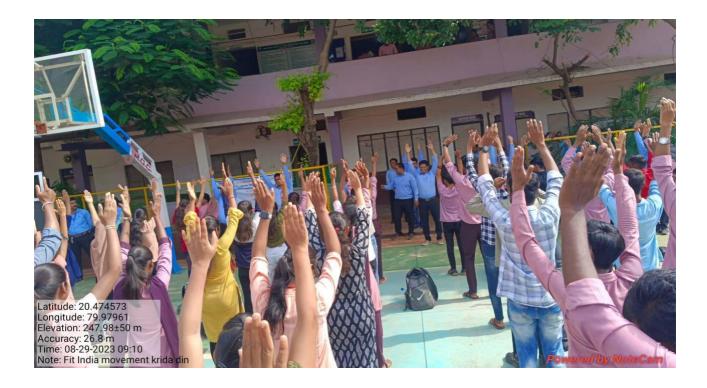

## क्रीडा दिनी मेजर ध्यानचंद यांना अभिवादन

कवायत करताना विद्यार्थी व प्राध्यापक

## आरमोरी, २ सप्टेंबर

स्थानिक महातमा गांधी कला, विज्ञान व स्व. न. पं. वाणिज्य महाविद्यालयात प्राचार्य डॉ. लालसिंग खालसा यांच्या मार्गदर्शनात राष्ट्रीय सेवा योजना व क्रीडा विभागाद्वारे मेजर ध्यानचंद यांचा जन्मदिन राष्ट्रीय क्रीडा दिन म्हणून साजरा करण्यात आला. यावेळी त्यांना अभिवादन करण्यात आले.

महाविद्यालयातील राष्ट्रीय सेवा

योजना प्रमुख प्रा. सतेंद्र सोनटक्के यांनी विद्यार्थ्यांना मेजर ध्यानचंद या भारतातील हॉकीचे जाद्गर म्हणून प्रसिद्ध असलेल्या महान क्रीडापटूच्या क्रीडा जीवनाचा परिचय करून दिला. यावेळी राष्ट्रीय सेवा योजना विभागाद्वारे महाविद्यालयीन प्राध्यापक व विद्यार्थ्यांकडून शारीरिक कवायत घेण्यात आली. महाराष्ट्र शासनाच्या फिट इंडिया मूव्हमेंटअंतर्गत वेगवेगळ्या कवायती विद्यार्थ्यांकडून

घेण्यात आल्या व फिट इंडिया हेल्दी इंडिया असा संदेश देण्यात आला. याप्रसंगी राष्ट्रीय सेवा योजना प्रमुख प्रा. सतेंद्र सोनटक्के, प्रा. डॉ. सीमा नागदेवे, प्रा. शशिकांत गेडाम, प्रा. डॉ. जयेश पापडकर, प्रा. मनोज ठवरे, डॉ. छगन मुंगमोडे, डॉ. विजय गोरडे, प्रा. पराग मेश्राम, प्रा. नरेश बन्सोड, प्रा. गजानन बोरकर, प्रा. डॉ. गजेंद्र कढव व रासेयो विद्यार्थी उपस्थित होते. (तथा वृत्तसेवा)