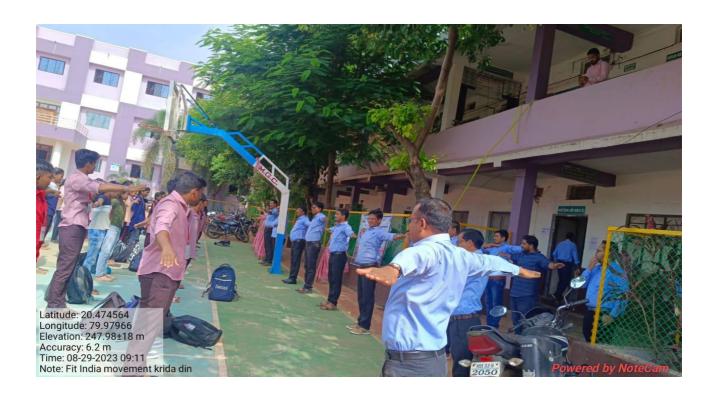

## क्रीडा दिनी मेजर ध्यानचंद यांना अभिवादन

कवायत करताना विद्यार्थी व प्राध्यापक

## आरमोरी, २ सप्टेंबर

स्थानिक महातमा गांधी कला, विज्ञान व स्व. न. पं. वाणिज्य महाविद्यालयात प्राचार्य डॉ. लालसिंग खालसा यांच्या मार्गदर्शनात राष्ट्रीय सेवा योजना व क्रीडा विभागाद्वारे मेजर ध्यानचंद यांचा जन्मदिन राष्ट्रीय क्रीडा दिन म्हणून साजरा करण्यात आला. यावेळी त्यांना अभिवादन करण्यात आले.

महाविद्यालयातील राष्ट्रीय सेवा

योजना प्रमुख प्रा. सतेंद्र सोनटक्के यांनी विद्यार्थ्यांना मेजर ध्यानचंद या भारतातील हॉकीचे जाद्गर म्हणून प्रसिद्ध असलेल्या महान क्रीडापटूच्या क्रीडा जीवनाचा परिचय करून दिला. यावेळी राष्ट्रीय सेवा योजना विभागाद्वारे महाविद्यालयीन प्राध्यापक व विद्यार्थ्यांकडून शारीरिक कवायत घेण्यात आली. महाराष्ट्र शासनाच्या फिट इंडिया मूव्हमेंटअंतर्गत वेगवेगळ्या कवायती विद्यार्थ्यांकडून

घेण्यात आल्या व फिट इंडिया हेल्दी इंडिया असा संदेश देण्यात आला. याप्रसंगी राष्ट्रीय सेवा योजना प्रमुख प्रा. सतेंद्र सोनटक्के, प्रा. डॉ. सीमा नागदेवे, प्रा. शशिकांत गेडाम, प्रा. डॉ. जयेश पापडकर, प्रा. मनोज ठवरे, डॉ. छगन मुंगमोडे, डॉ. विजय गोरडे, प्रा. पराग मेश्राम, प्रा. नरेश बन्सोड, प्रा. गजानन बोरकर, प्रा. डॉ. गजेंद्र कढव व रासेयो विद्यार्थी उपस्थित होते. (तथा वृत्तसेवा)